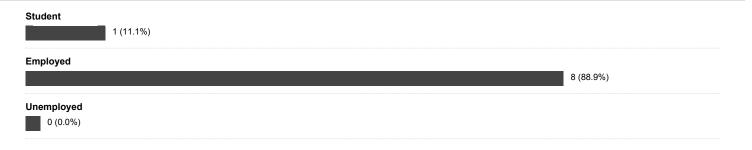

# Results for: Learners

1) Status:

2) Gender:

3) Age group:

4) Have you ever experienced conflict in the classroom?