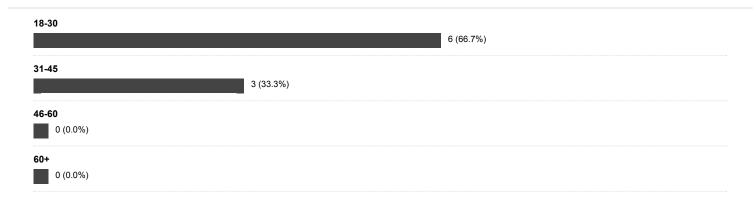

# Results for: Learners

1) Status:

2) Gender:

3) Age group:

4) Have you ever experienced conflict in the classroom?