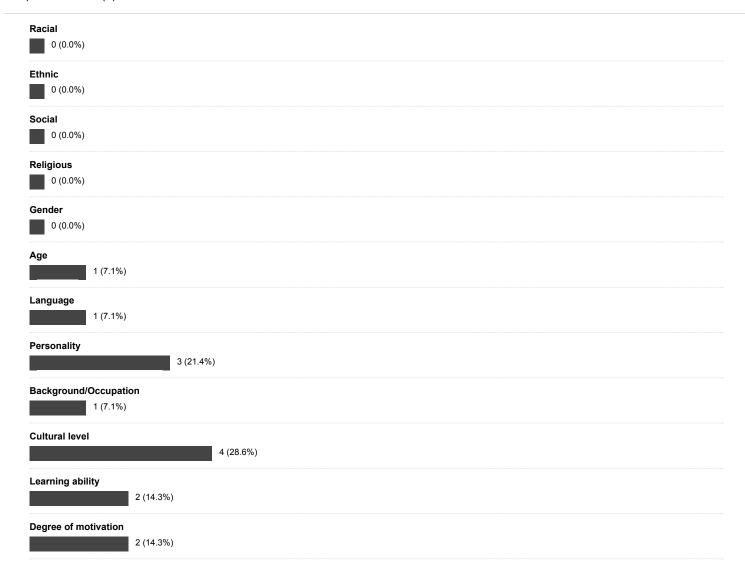

# Results for: Learners

1) Status:



2) Gender:



3) Age group:



4) Have you ever experienced conflict in the classroom?



#### 5) Was the conflict



### 6) What factor(s) contributed to this conflict?



## 7) Was the conflict

| Between you and the trainer?                 | 3 (50.0%)               |
|----------------------------------------------|-------------------------|
| Between 1 co-learner and the trainer?        |                         |
| 1 (16.7%)                                    |                         |
| Between more than 1 co-learner and the train | er - NOT including you? |
|                                              | 2 (33.3%)               |
| Between more than 1 co-learner and the train | er - including you?     |
| 0 (0.0%)                                     |                         |

## 8) What factor(s) contributed to this conflict?



9) Additional factors contributing to the conflict with the trainer:



10) If you have experienced conflict, how was i