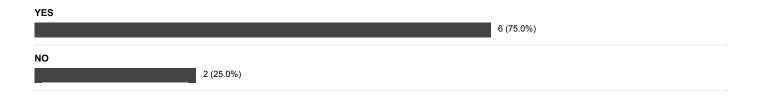

# Results for: Learners

1) Status:

2) Gender:

3) Age group:

4) Have you ever experienced conflict in the classroom?