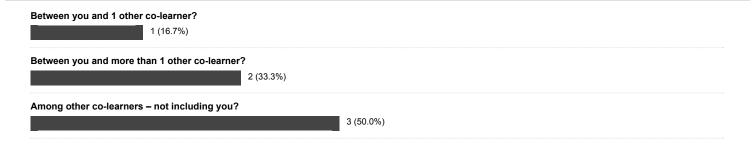

# Results for: Learners

1) Status:



2) Gender:



3) Age group:



4) Have you ever experienced conflict in the classroom?



#### 5) Was the conflict



### 6) What factor(s) contributed to this conflict?



## 7) Was the conflict

| Between you and the trainer?                 | 3 (50.0%)               |
|----------------------------------------------|-------------------------|
| Between 1 co-learner and the trainer?        |                         |
| 1 (16.7%)                                    |                         |
| Between more than 1 co-learner and the train | er - NOT including you? |
|                                              | 2 (33.3%)               |
| Between more than 1 co-learner and the train | er - including you?     |
| 0 (0.0%)                                     |                         |

## 8) What factor(s) contributed to this conflict?



9) Additional factors contributing to the conflict with the trai