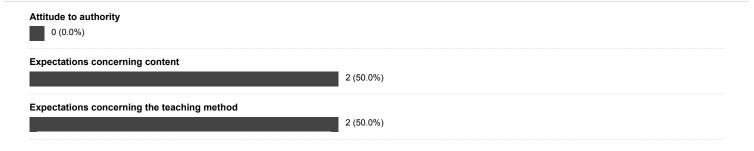

## 7) Was the conflict

| Between you and the trainer?                 | 3 (50.0%)               |
|----------------------------------------------|-------------------------|
| Between 1 co-learner and the trainer?        |                         |
| 1 (16.7%)                                    |                         |
| Between more than 1 co-learner and the train | er - NOT including you? |
|                                              | 2 (33.3%)               |
| Between more than 1 co-learner and the train | er - including you?     |
| 0 (0.0%)                                     |                         |