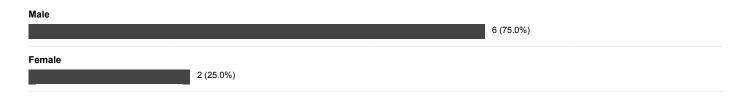

# Results for: Learners

1) Status:

2) Gender:

3) Age group:

4) Have you ever experienced conflict in the classroom?