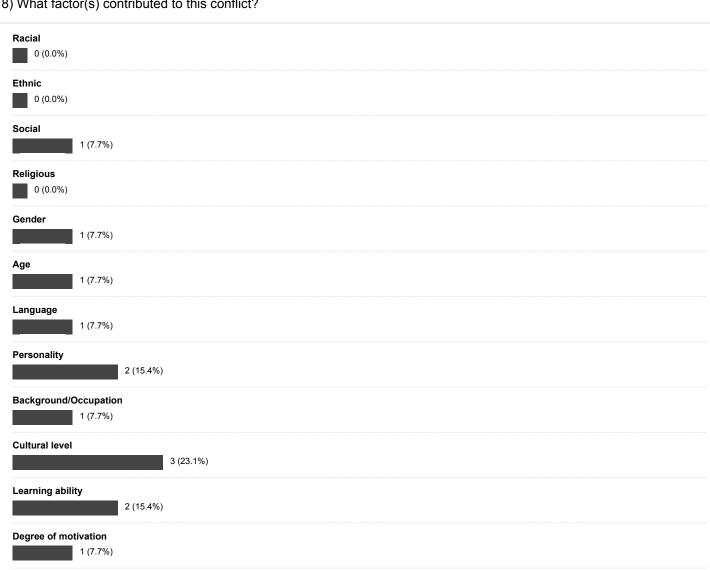

## 8) What factor(s) contributed to this conflict?

9) Additional factors contributing to the conflict with the trainer:

10) If you have experienced conflict, how was it resolved?

11) In what country are you or have you been a learner?