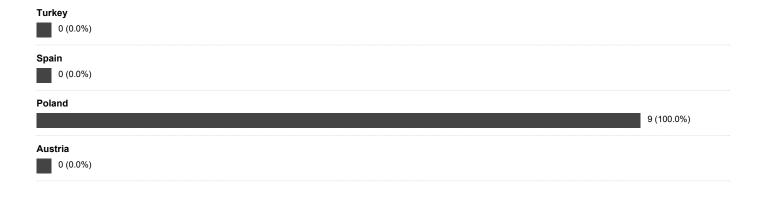

## 8) What factor(s) contributed to this conflict?

9) Additional factors contributing to the conflict with the trainer:

10) If you have experienced conflict, how was it resolved?

11) In what country are you or have you been a learner?