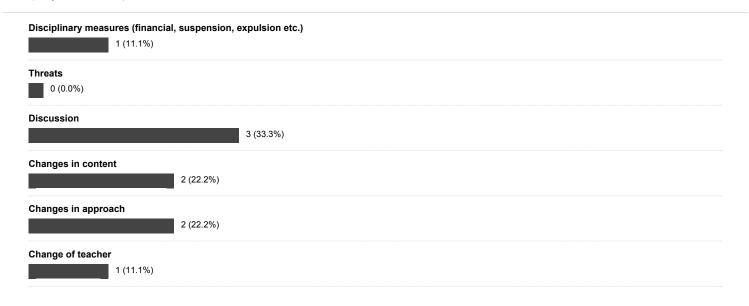

## 8) What factor(s) contributed to this conflict?

9) Additional factors contributing to the conflict with the trainer:

10) If you have experienced conflict, how was it resolved?

11) In what country are you or have you been a learner?