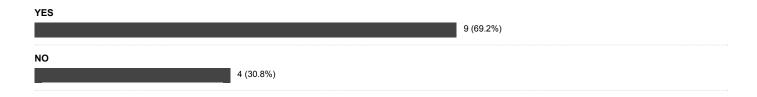

# Results for: Learners

## 1) Status:



### 2) Gender:



## 3) Age group:



4) Have you ever experienced conflict in the classroom?



### 5) Was the conflict

| Between you and 1 other co-learner?                     |           |
|---------------------------------------------------------|-----------|
| 1 (11.1%)                                               |           |
| Between you and more than 1 other co-learner?  0 (0.0%) |           |
| Among other co-learners – not including you?            |           |
|                                                         | 3 (88.9%) |

## 6) What factor(s) contributed to this conflict?



#### 7) Was the conflict



### 8) What factor(s) contributed to this conflict?



9) Additional factors contributing to the conflict with the trainer:



10) If you have experienced conflict, how was it resolved?



11) In what country are you or have you been a learner?



12) Enter