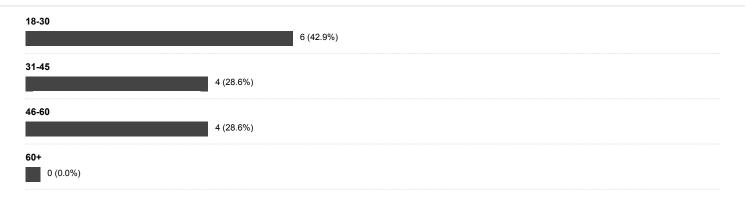

# Results for: Learners

## 1) Status:



### 2) Gender:



## 3) Age group:



4) Have you ever experienced conflict in the classroom?



### 5) Was the conflict

| Between you and 1 other co-learner?                     |           |
|---------------------------------------------------------|-----------|
| 1 (11.1%)                                               |           |
| Between you and more than 1 other co-learner?  0 (0.0%) |           |
| Among other co-learners – not including you?            |           |
|                                                         | 3 (88.9%) |

## 6) What factor(s) contributed to this conflict?



#### 7) Was the conflict



### 8) What factor(s) contributed to this conflict?



9) Additional factors contributing to the conflict with the trainer:



10) If you have experienced conflict, how was it resolved?



11) In wha