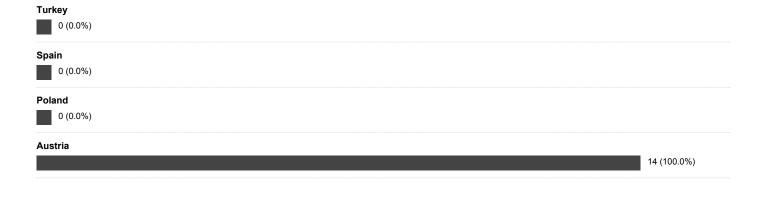

### 8) What factor(s) contributed to this conflict?

9) Additional factors contributing to the conflict with the trainer:

10) If you have experienced conflict, how was it resolved?

11) In what country are you or have you been a learner?