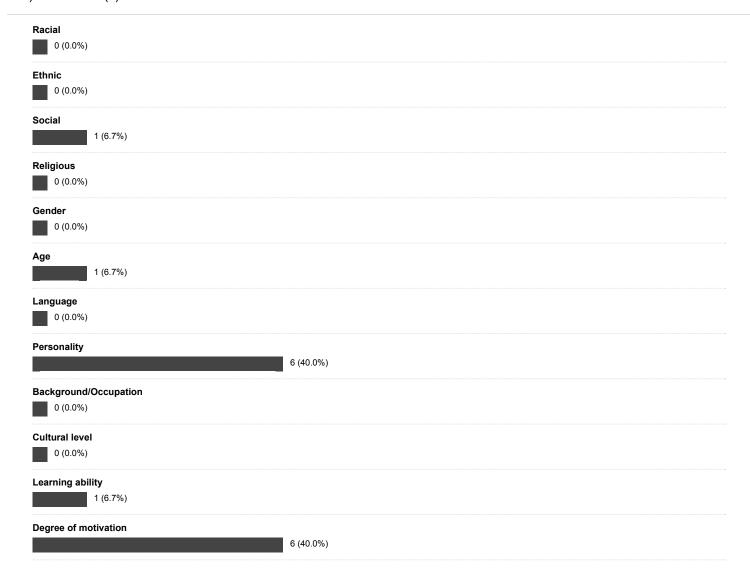

# Results for: Learners

## 1) Status:



### 2) Gender:



## 3) Age group:



4) Have you ever experienced conflict in the classroom?



### 5) Was the conflict

| Between you and 1 other co-learner?                     |           |
|---------------------------------------------------------|-----------|
| 1 (11.1%)                                               |           |
| Between you and more than 1 other co-learner?  0 (0.0%) |           |
| Among other co-learners – not including you?            |           |
|                                                         | 3 (88.9%) |

## 6) What factor(s) contributed to this conflict?



#### 7) Was the conflict



### 8) What factor(s) contributed to this conflict?



9) Additional factors contributing to the conflict with the trainer:



10) If you have experienced conflict, how was it resolved?



11) In what country are you or have you been a learner?



12) Enter your question