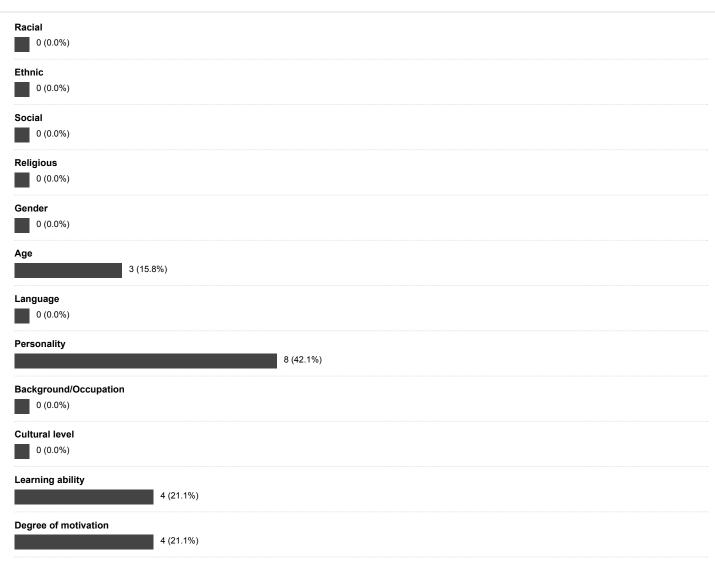

### 8) What factor(s) contributed to this conflict?

9) Additional factors contributing to the conflict with the trainer:

10) If you have experienced conflict, how was it resolved?

11) In what country are you or have you been a learner?