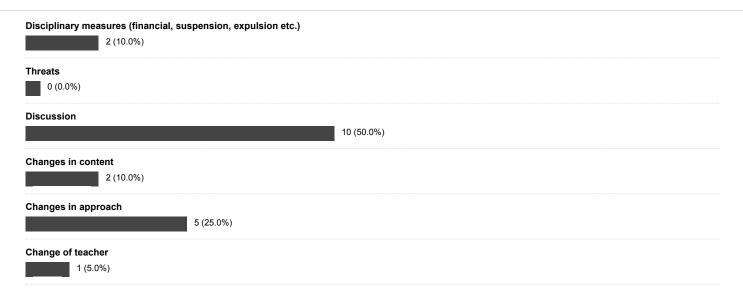

Age group:



4) Have you ever experienced conflict in the classroom?



### 5) Was the conflict

| Between you and 1 other co-learner?                     |           |
|---------------------------------------------------------|-----------|
| 1 (11.1%)                                               |           |
| Between you and more than 1 other co-learner?  0 (0.0%) |           |
| Among other co-learners – not including you?            |           |
|                                                         | 3 (88.9%) |

## 6) What factor(s) contributed to this conflict?



#### 7) Was the conflict



### 8) What factor(s) contributed to this conflict?



9) Additional factors contributing to the conflict with the trainer:



10) If you have experienced conflict, how was it resolved?



11) In what country are you or have you been a learner?



12) Enter your question