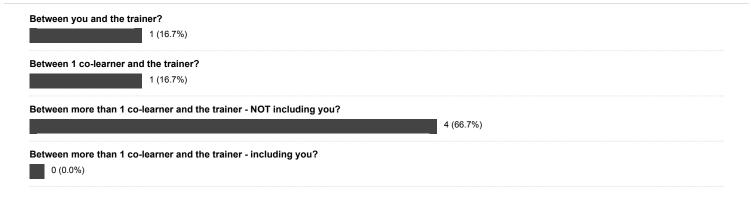

# Results for: Learners

## 1) Status:



### 2) Gender:



## 3) Age group:



4) Have you ever experienced conflict in the classroom?



### 5) Was the conflict

| Between you and 1 other co-learner?                     |           |
|---------------------------------------------------------|-----------|
| 1 (11.1%)                                               |           |
| Between you and more than 1 other co-learner?  0 (0.0%) |           |
| Among other co-learners – not including you?            |           |
|                                                         | 3 (88.9%) |

## 6) What factor(s) contributed to this conflict?



#### 7) Was the conflict



### 8) What factor(s) contributed to this conflict?



9) Additional factors contributing to the conflict with the trainer:



10) If you have experienced conflict, how was it resolved?



11) In what country are you or have you been a learner?



12) Enter your question