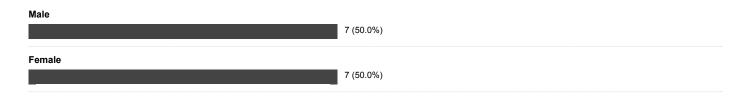

# Results for: Learners

## 1) Status:



### 2) Gender:



## 3) Age group:



4) Have you ever experienced conflict in the classroom?



### 5) Was the conflict

| Between you and 1 other co-learner?                     |           |
|---------------------------------------------------------|-----------|
| 1 (11.1%)                                               |           |
| Between you and more than 1 other co-learner?  0 (0.0%) |           |
| Among other co-learners – not including you?            |           |
|                                                         | 3 (88.9%) |

## 6) What factor(s) contributed to this conflict?



#### 7) Was the conflict



### 8) What factor(s) contributed to this conflict?



9) Additional factors contributing to the conflict with the trainer:



10) If you have experienced conflict, how was it res