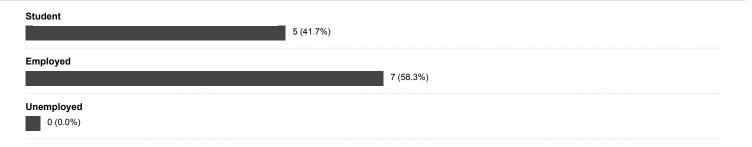

# Results for: Learners

## 1) Status:



### 2) Gender:



## 3) Age group:



4) Have you ever experienced conflict in the classroom?



### 5) Was the conflict

| Between you and 1 other co-learner?                     |           |
|---------------------------------------------------------|-----------|
| 1 (11.1%)                                               |           |
| Between you and more than 1 other co-learner?  0 (0.0%) |           |
| Among other co-learners – not including you?            |           |
|                                                         | 3 (88.9%) |

## 6) What factor(s) contributed to this conflict?



#### 7) Was the conflict



### 8) What factor(s) contributed to this conflict?



9) Additional factors contributing to the conflict with the trainer:



10) If you have experienced confli