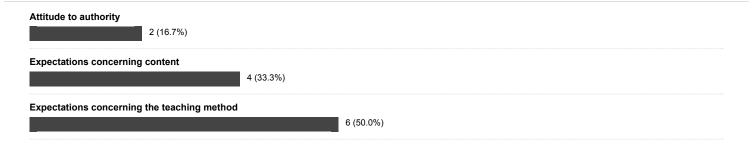

### 8) What factor(s) contributed to this conflict?

9) Additional factors contributing to the conflict with the trainer:

10) If you have experienced conflict, how was it resolved?

11) In what country are you or have you been a learner?