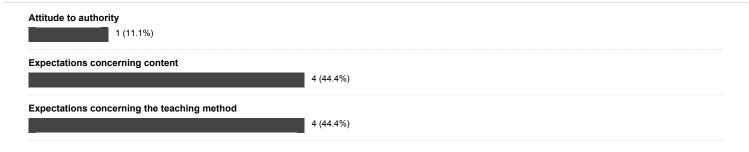

|
| Between more than 1 co-learner and the trainer - NOT including you? |           |
|                                                                     |           |
|                                                                     | 3 (50.0%) |
|                                                                     |           |
| Between more than 1 co-learner and the trainer - including you?     |           |
|                                                                     |           |
| 1 (16.7%)                                                           |           |
|                                                                     |           |

## 8) What factor(s) contributed to this conflict?



9) Additional factors contributing to the conflict with the trainer:



10) If you have experienced conflict, how was it resolved?



11) In what country are you or have you been a learner?