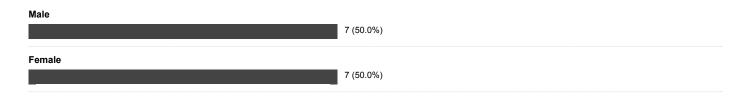

# Results for: Learners

## 1) Status:



### 2) Gender:



## 3) Age group:



4) Have you ever experienced conflict in the classroom?



#### 5) Was the conflict



### 6) What factor(s) contributed to this conflict?



## 7) Was the conflict

| Between you and the trainer?                                        |           |
|---------------------------------------------------------------------|-----------|
| 1 (16.7%)                                                           |           |
| Between 1 co-learner and the trainer?                               |           |
| ——————————————————————————————————————                              |           |
| 1 (16.7%)                                                           |           |
|                                                                     |           |
| Between more than 1 co