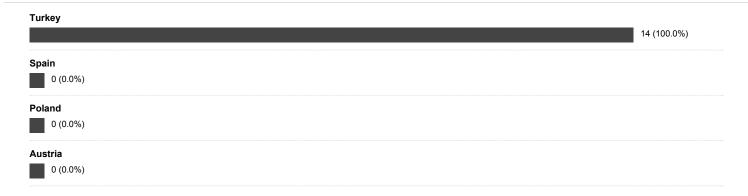

## 8) What factor(s) contributed to this conflict?

9) Additional factors contributing to the conflict with the trainer:

10) If you have experienced conflict, how was it resolved?

11) In what country are you or have you been a learner?