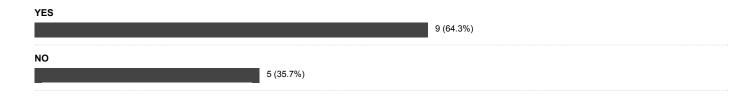

# Results for: Learners

## 1) Status:



### 2) Gender:



## 3) Age group:



4) Have you ever experienced conflict in the classroom?



#### 5) Was the conflict



### 6) What factor(s) contributed to this conflict?



## 7) Was the conflict

| Between you and the trainer?                                        |           |
|---------------------------------------------------------------------|-----------|
| 1 (16.7%)                                                           |           |
| Between 1 co-learner and the trainer?                               |           |
| ——————————————————————————————————————                              |           |
| 1 (16.7%)                                                           |           |
|                                                                     |           |
| Between more than 1 co-learner and the trainer - NOT including you? |           |
|