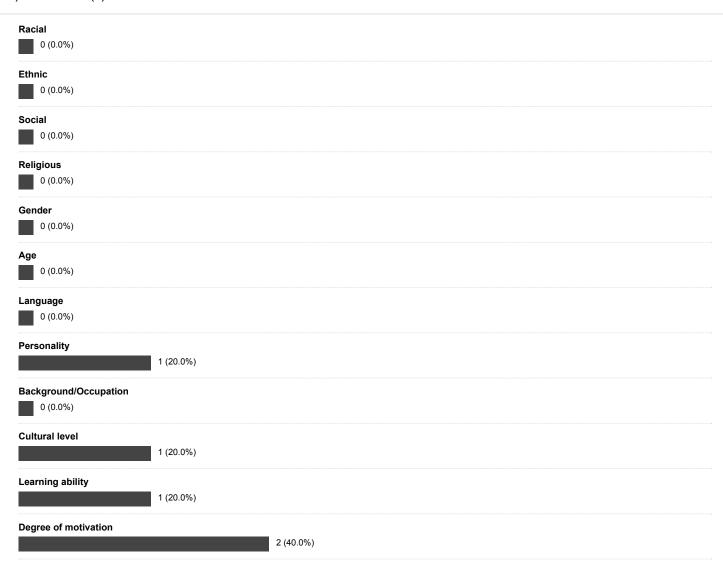

## 8) What factor(s) contributed to this conflict?

9) Additional factors contributing to the conflict with the trainer:

10) If you have experienced conflict, how was it resolved?

11) In what country are you or have you been a learner?