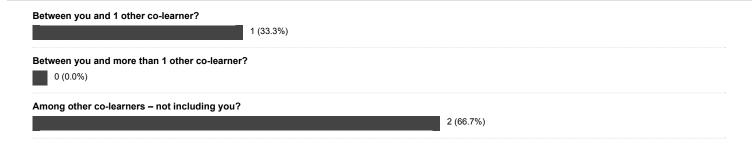

## 7) Was the conflict

| Between you and the trainer?                                        |           |
|---------------------------------------------------------------------|-----------|
| 1 (16.7%)                                                           |           |
| Between 1 co-learner and the trainer?                               |           |
| ——————————————————————————————————————                              |           |
| 1 (16.7%)                                                           |           |
|                                                                     |           |
| Between more than 1 co-learner and the trainer - NOT including you? |           |
|                                                                     |           |
|                                                                     | 3 (50.0%) |
|                                                                     |           |
| Between more than 1 co-learner and the trainer - including you?     |           |
|                                                                     |           |
| 1 (16.7%)                                                           |           |
|                                                                     |           |