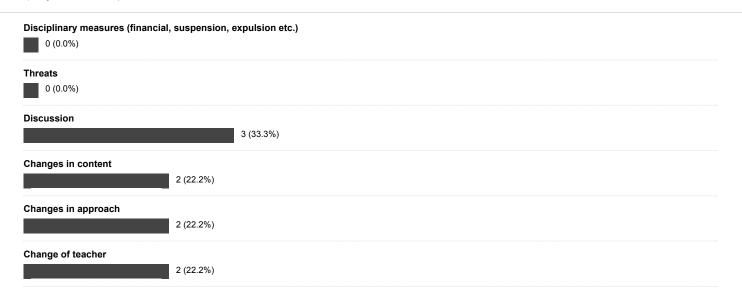

## 8) What factor(s) contributed to this conflict?

9) Additional factors contributing to the conflict with the trainer:

10) If you have experienced conflict, how was it resolved?

11) In what country are you or have you been a learner?