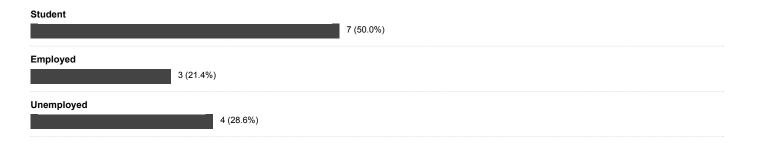

# Results for: Learners

## 1) Status:



### 2) Gender:



## 3) Age group:



4) Have you ever experienced conflict in the classroom?



#### 5) Was the conflict



### 6) What factor(s) contributed to this conflict?



## 7) Was the conflict

| Between you and the trainer?                                        |           |
|---------------------------------------------------------------------|-----------|
| 1 (16.7%)                                                           |           |
| Between 1 co-learner and the trainer?                               |           |
| ——————————————————————————————————————                              |           |
| 1 (16.7%)                                                           |           |
|                                                                     |           |
| Betw