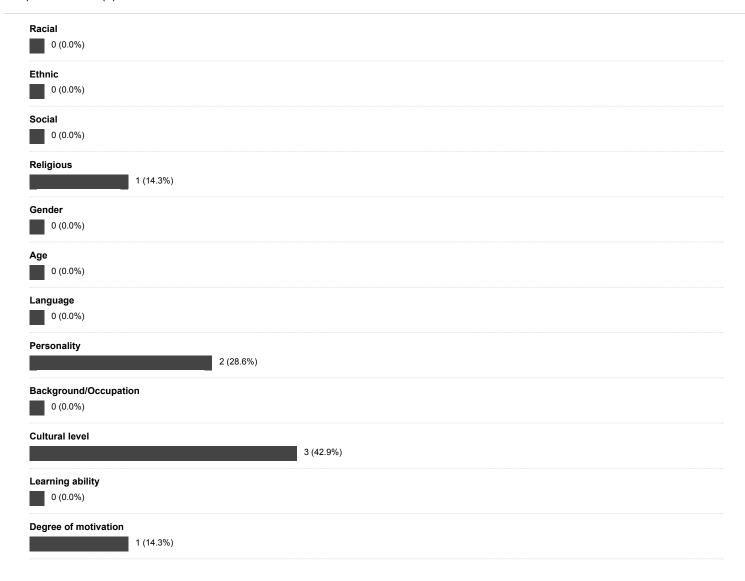

# Results for: Learners

## 1) Status:



### 2) Gender:



## 3) Age group:



4) Have you ever experienced conflict in the classroom?



#### 5) Was the conflict



### 6) What factor(s) contributed to this conflict?



## 7) Was the conflict

| Between you and the trainer?                                        |           |
|---------------------------------------------------------------------|-----------|
| 1 (16.7%)                                                           |           |
| Between 1 co-learner and the trainer?                               |           |
| ——————————————————————————————————————                              |           |
| 1 (16.7%)                                                           |           |
|                                                                     |           |
| Between more than 1 co-learner and the trainer - NOT including you? |           |
|                                                                     |           |
|