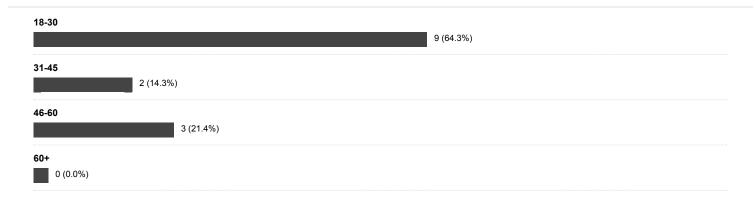

# Results for: Learners

## 1) Status:



### 2) Gender:



## 3) Age group:



4) Have you ever experienced conflict in the classroom?



#### 5) Was the conflict



### 6) What factor(s) contributed to this conflict?



## 7) Was the conflict

| Between you and the trainer?                                        |           |
|---------------------------------------------------------------------|-----------|
| 1 (16.7%)                                                           |           |
| Between 1 co-learner and the trainer?                               |           |
| ——————————————————————————————————————                              |           |
| 1 (16.7%)                                                           |           |
|                                                                     |           |
| Between more than 1 co-learner and the tra